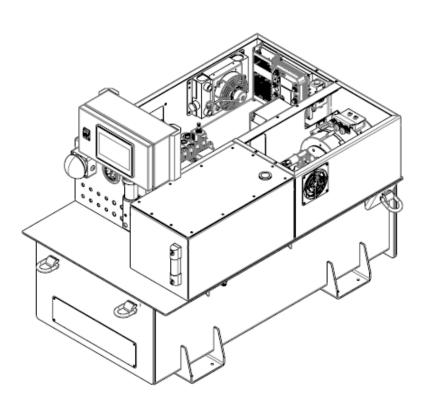

## **BATTERY POWER PACK**

Hydraulic circuit

Oil Pressure: 160 bar Oil Flow: 30 lt/min  $Oil\ Tank = 30lt$ 

Hydraulic proportional distributor 4 lever

Geometric constrains:

Dimensions: 740x1300x680mm

Weight: 400kg

N.4 Ground Wheel (Optional)

N.4 Lifting ring Electric circuit

Battery type: Lithium NMC Hybrid

Battery Capacity: 19 kWh Battery Voltage: 48V

Max Charge/Discharge: 300A Motor Type: Brushless IPM motor Motor Nominal Power: 8kW Motor Peak Power: 15kW Motor Controller: Inverter Auxiliary voltage: 24V

Converter DC/DC

Remote control 24V - 4 PWM Lever

Motor max speed: 3000 rpm N.1 Electrical cabinet Auxiliary connection:

N. of hoses: 8 hydraulic hoses dimension 3/8"

N.1 Charging Unit (220V or 380V)

## **BATTERY POWER PACK HB-19**

The power pack HB 19kWh is a complete hydraulic power pack designed for our robots. The power pack is feed by Lithium battery pack. Nominal voltage is 48V and aux is 24V. It is composed by tank, filter, electric motor, pump etc. The power pack is already coupled with the hydraulic distributor which is used to move the robot. For an optimal maneuverability the power pock is supplied with the remote control to operate smoothly on the proportional lever of the distributor. The power pack can be installed on a wheeled frame. Hydraulic specification: Oil flow 30lt/min Pressure 160 bar.