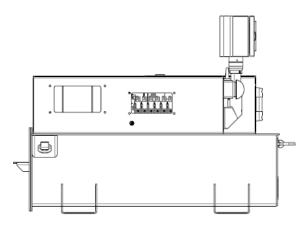

## **BATTERY POWER PACK**

Hydraulic circuit

Oil Pressure: 160 bar Oil Flow: 30 lt/min  $Oil\ Tank = 30lt$ 

Hydraulic proportional distributor 4 lever

Geometric constrains:

Dimensions: 740x1300x680mm

Weight: 400kg

N.4 Ground Wheel (Optional)

N.4 Lifting ring Electric circuit

Battery type: Lithium NMC Hybrid

Battery Capacity: 19 kWh Battery Voltage: 48V

Max Charge/Discharge: 300A Motor Type: Brushless IPM motor Motor Nominal Power: 8kW Motor Peak Power: 15kW Motor Controller: Inverter Auxiliary voltage: 24V

Converter DC/DC

Remote control 24V - 4 PWM Lever

Motor max speed: 3000 rpm N.1 Electrical cabinet Auxiliary connection:

N. of hoses: 8 hydraulic hoses dimension 3/8"

N.1 Charging Unit (220V or 380V)

## **BATTERY POWER PACK HB-19**

The power pack HB 19kWh is a complete hydraulic power pack designed for our robots. The power pack is feed by Lithium battery pack. Nominal voltage is 48V and aux is 24V. It is composed by tank, filter, electric motor, pump etc. The power pack is already coupled with the hydraulic distributor which is used to move the robot. For an optimal maneuverability the power pock is supplied with the remote control to operate smoothly on the proportional lever of the distributor. The power pack can be installed on a wheeled frame. Hydraulic specification: Oil flow 30lt/min Pressure 160 bar.