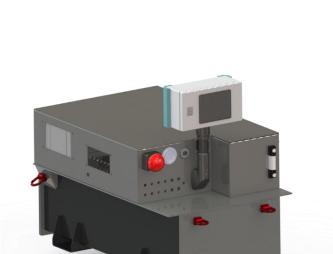

## **BATTERY POWER PACK HB-19**

The power pack HB 19kWh is a complete hydraulic power pack designed for our robots. The power pack is feed by Lithium battery pack. Nominal voltage is 48V and aux is 24V. It is composed by tank, filter, electric motor, pump etc. The power pack is already coupled with the hydraulic distributor which is used to move the robot. For an optimal maneuverability the power pock is supplied with the remote control to operate smoothly on the proportional lever of the distributor. The power pack can be installed on a wheeled frame. Hydraulic specification: Oil flow 30lt/min Pressure 160 bar.

## **BATTERY POWER PACK**

Hydraulic circuit

Oil Pressure: 160 bar Oil Flow: 30 lt/min  $Oil\ Tank = 30lt$ 

Hydraulic proportional distributor 4 lever

Geometric constrains:

Dimensions: 740x1300x680mm

Weight: 400kg

N.4 Ground Wheel (Optional)

N.4 Lifting ring Electric circuit

Battery type: Lithium NMC Hybrid

Battery Capacity: 19 kWh Battery Voltage: 48V

Max Charge/Discharge: 300A Motor Type: Brushless IPM motor Motor Nominal Power: 8kW Motor Peak Power: 15kW Motor Controller: Inverter Auxiliary voltage: 24V

Converter DC/DC

Remote control 24V - 4 PWM Lever

Motor max speed: 3000 rpm N.1 Electrical cabinet Auxiliary connection:

N. of hoses: 8 hydraulic hoses dimension 3/8"

N.1 Charging Unit (220V or 380V)