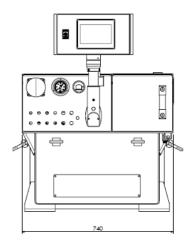

## **BATTERY POWER PACK**

Hydraulic circuit

Oil Pressure: 160 bar Oil Flow: 30 lt/min  $Oil\ Tank = 30lt$ 

Hydraulic proportional distributor 4 lever

Geometric constrains:

Dimensions: 740x1300x680mm

Weight: 400kg

## **BATTERY POWER PACK HB-19**

The power pack HB 19kWh is a complete hydraulic power pack designed for our robots. The power pack is feed by Lithium battery pack. Nominal voltage is 48V and aux is 24V. It is composed by tank, filter, electric motor, pump etc. The power pack is already coupled with the hydraulic distributor which is used to move the robot. For an optimal maneuverability the power pock is supplied with the remote control to operate smoothly on the proportional lever of the distributor. The power pack can be installed on a wheeled frame. Hydraulic specification: Oil flow 30lt/min Pressure 160 bar.