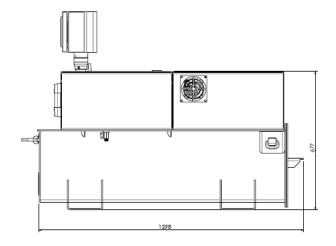

## **BATTERY POWER PACK**

Hydraulic circuit

Oil Pressure: 160 bar Oil Flow: 30 lt/min  $Oil\ Tank = 30lt$ 

Hydraulic proportional distributor 4 lever

Geometric constrains:

Dimensions: 740x1300x680mm

Weight: 400kg

## **BATTERY POWER PACK HB-19**

The power pack HB 19kWh is a complete hydraulic power pack designed for our robots. The power pack is feed by Lithium battery pack. Nominal voltage is 48V and aux is 24V. It is composed by tank, filter, electric motor, pump etc. The power pack is already coupled with the hydraulic distributor which is used to move the robot. For an optimal maneuverability the power pock is supplied with the remote control to operate smoothly on the proportional lever of the distributor. The power pack can be installed on a wheeled frame. Hydraulic specification: Oil flow 30lt/min Pressure 160 bar.