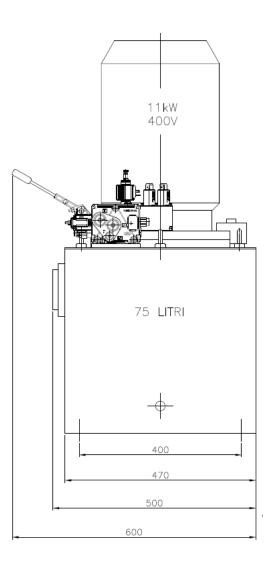

#### Hydraulic circuit

Oil Pressure: 160 bar Oil Flow: 30 lt/min Oil Tank = 75lt Hydraulic proportional distributor 4 lever <u>Geometric constrains:</u> Dimensions: 800x550x1000mm Weight: 200kg N.4 Ground Wheel <u>Electric scheme:</u> Motor Power: 11 kW Motor type: asynchronous Motor Pole: 4 Motor Voltage: 380V 50hz

Auxiliary voltage: 24V

Remote control PWM 4 lever

Motor speed: 1500 rpm

N.1 Electrical cabinet Auxiliary connection:

N. of hoses: 8 hydraulic hoses dimension 3/8" N.1 Electric cable (380V 32A)