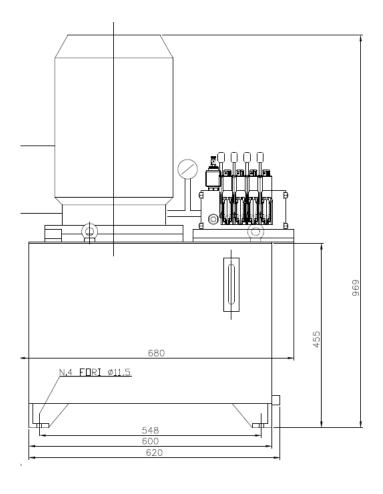

#### Hydraulic circuit

Oil Pressure: 160 bar Oil Flow: 30 lt/min Oil Tank = 75lt Hydraulic proportional distributor 4 lever <u>Geometric constrains:</u> Dimensions: 800x550x1000mm Weight: 200kg N.4 Ground Wheel <u>Electric scheme:</u> Motor Power: 11 kW Motor type: asynchronous Motor Pole: 4 Motor Voltage: 380V 50hz