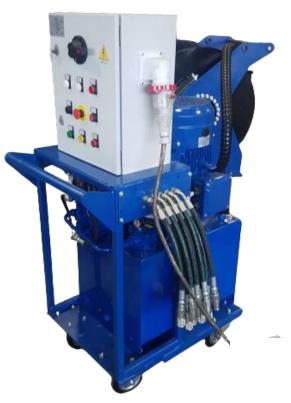

## POWER PACK ELECTRIC HE11

The power pack HE 11kw is a complete hydraulic power pack designed for our robots. It is composed by tank, filter, electric motor, pump etc. The power pack is already coupled with the hydraulic distributor which is used to move the robot. For an optimal maneuverability the power pock is supplied with the remote control to operate smoothly on the proportional lever of the distributor. Standard electric supply 380V 50hz. The power pack is installed on a wheeled frame. Hydraulic specification: Oil flow 30lt/min Pressure 160 bar.